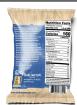

| Product Code:                                                                                                                                                                                                                                                                                                                                                                                                                                                                                                         | 73300                                                                                                                                                                                                                                                                                                                                                                                                                                                                                                                                                             |  |
|-----------------------------------------------------------------------------------------------------------------------------------------------------------------------------------------------------------------------------------------------------------------------------------------------------------------------------------------------------------------------------------------------------------------------------------------------------------------------------------------------------------------------|-------------------------------------------------------------------------------------------------------------------------------------------------------------------------------------------------------------------------------------------------------------------------------------------------------------------------------------------------------------------------------------------------------------------------------------------------------------------------------------------------------------------------------------------------------------------|--|
| Shelf Life:                                                                                                                                                                                                                                                                                                                                                                                                                                                                                                           | 180 days                                                                                                                                                                                                                                                                                                                                                                                                                                                                                                                                                          |  |
| Case Count:                                                                                                                                                                                                                                                                                                                                                                                                                                                                                                           | 160                                                                                                                                                                                                                                                                                                                                                                                                                                                                                                                                                               |  |
| Ingredient Listing:                                                                                                                                                                                                                                                                                                                                                                                                                                                                                                   | Nutrition Information:                                                                                                                                                                                                                                                                                                                                                                                                                                                                                                                                            |  |
| Whole Grain Blend (Whole Grain Wheat Flour, Oats), Enriched Wheat Flour (Bleached Flour, Niacin, Reduced Iron, Thiamine Mononitrate, Riboflavin, Folic Acid), Sugar, Invert Syrup, Corn Syrup, Chocolate Chips (Sugar, Unsweetened Chocolate, Cocoa Butter, Dextrose, Soy Lecithin [An Emulsifier], Salt, Natural Vanilla Extract), Canola Oil, Raisin Paste, Palm Oil, Applesauce (Apples, Ascorbic Acid), Natural Flavors (Contains Milk), Molasses, Salt, Soy Lecithin, Baking Soda, Sodium Ascorbate (Vitamin C). | Servings per container Serving size (40g)  Amount per serving Calories 160  "Maint Daily Value* Total Fat 4.5g 6% Saturated Fat 1.5g 8% Trans Fat 0g Cholesterol 0mg 0% Sodium 90mg 4% Total Carbohydrate 28g 10% Dietary Fiber 2g 7% Total Sugars 12g Includes 11g Added Sugars 22% Protein 2g  Vitamin D 0mcg 0% Calcium 8mg 0% Iron 1mg 6% Potassium 69mg 2% Vitamin A 0mcg 0% Vitamin C 9mg 10%  The % Daily Value tells you how much a nutrient in a serving of food contributes to a daily diet. 2,000 calories a day is used for general nutrition advice. |  |