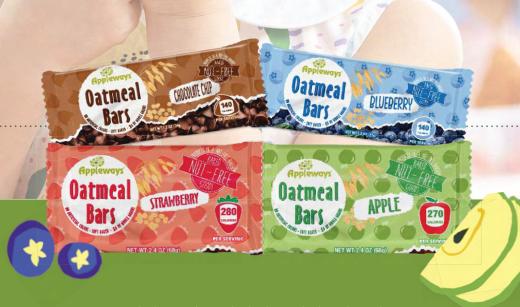

Apple | Strawberry | Blueberry | Chocolate Chip

1.2 oz / 2.4 oz Individually Wrapped

#### **APPLE**

**BEST SELLER!** 

#70100 | 1.2 oz | 216 ct #75100 | 2.4 oz | 160 ct

Our pride and joy at Appleways, the apple oatmeal bar has the perfect combination of cinnamon and apple.

#### **BLUEBERRY**

#70600 | 1.2 oz | 216 ct

Our delicious blueberry oatmeal bar is a refreshing and satifying treat.

Sweeten up your day with our delectable, tangy strawberry oatmeal bar.

#### **CHOCOLATE CHIP**

#70300 | 1.2 oz | 216 ct #75300 | 2.4 oz | 160 ct

Savor the taste you know and love, with rich chocolatey oatmeal goodness.